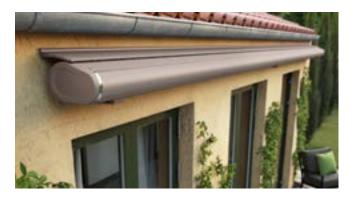

#### markilux 3300

Can an awning be merged visually into the architecture of a house or building? The markilux 3300 proves that it can. Depending on the structural situation, this designer awning, with its smooth front profile, disappears completely into a wall or precisely into a recess. When extended, it comes into its own with dimensions of up to  $275^{\circ} \times 157^{\circ}$ . And you can shade even larger areas by coupling up to three single awnings together. Discover how practical the markilux 3300 can be, and make this awning a big hit in your home or building.