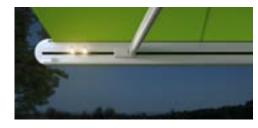

#### LED Spots in the underside of the cassette

The MX-1 compact provides beautiful protection

– and the perfect focus in the evening.

## mx\_1 compact

max. 275" × 163"/700 × 415 cm, cassette depth approx. 14"/38 cm