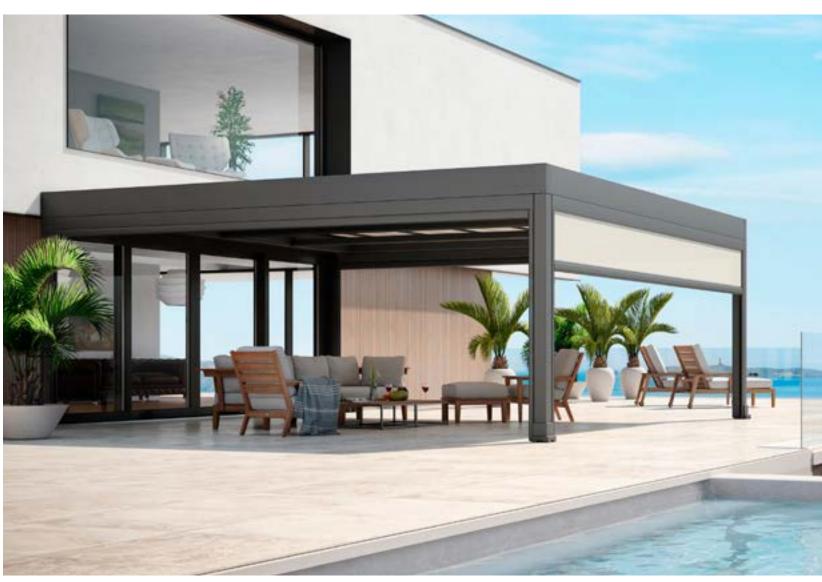

#### markilux pergola

The markilux pergola ranks top when it comes to solar and wet weather protection. The awning system on slender posts and lateral guide tracks provides generous shading with an extension of up to 236". The markilux pergola defies wind and weather up to Beaufort wind force 6 (wind resistance class 3). You can make your favorite place outdoors your very own with a markilux shadeplus, as well as a multitude of lighting options and post variations. No matter how strong the sun shines or the wind blows, with your markilux pergola you can enjoy life outdoors at any time.

#### Closed full cassette system

The cover disappears completely inside the cassette and is ideally protected. If anything can be even more impressive than the appearance of the awning, it is the way the markilux pergola functions faultlessly.

#### markilux tracfix

One of markilux's many sophisticated features: the lateral cover guidance system that leaves no gap between the cover and guide track. Combines a more attractive overall appearance with better wind stability.

#### Coupled awning

For all those who want even more shade: up to five single markilux pergola units can be joined side by side.

The markilux shadeplus
Blocks out glare from the sun
and prying eyes in an instant.