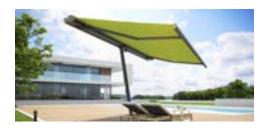

## Always revolving around your requirements.

#### markilux planet

The markilux planet is a sail and awning in one. It's an eye-catcher that provides perfect shading for your room outdoors. This awning umbrella- like system protects you from UV radiation with exceptional reliability; it's extremely sturdy, yet mobile. With the Easy-Go lever with a flex option, you can simply rotate it by up to 335 degrees – so you can have shade wherever it is required. The slim post carries the selected markilux designer awning with ease and the combination of functionality and design is impressive.

The markilux planet is further proof that, at markilux, everything revolves around your requirements.

#### flex option

The markilux planet flex can be rotated and positioned wherever you need shading – by up to 335 degrees with the Easy-Go lever.