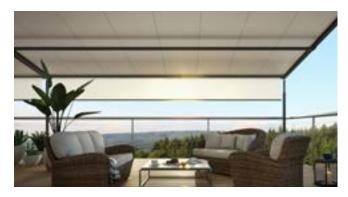

## Everything in view. A perfect outlook.

markilux cassette awnings

markilux cassette awnings

When the awning is retracted, the cassette completely encapsulates the awning cover, hardware, and technology, thus providing the best possible protection against wind and weather.

Semi-cassette

Part or all of the cover is not protected and susceptible to the elements. Perfect, particularly for use on patios and balconies not exposed to harsh weather conditions.