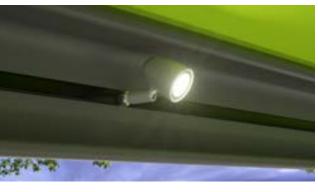

#### LED Spots in the canopy

Evening is the time for those little highlights. In the markilux MX-1 they can point both up and down. Discover lighting and design options on page 18.

#### LED Spots in the underside of the cassette

The MX-1 compact provides beautiful protection

– and the perfect focus in the evening.

LED Spots in the front profile

This brilliant lighting effect converts the room under the awning into an oasis of well-being in the evening.

LED Spots in the cassette / canopy

Highlight specific areas and allow you to enjoy a pleasant evening under the awning.

#### LED Spots in the front profile

More than a decorative highlight. The markilux 6000 lights up your favorite spot in an elegant, flexible and energy-efficient manner, just the way you want it.

#### LED lighting

LED Spots attached to or LED Line in the cassette make for a stylish ambience at dusk and during the evening.

#### Lighting options

The LED Spots in the front profile can be dimmed and pivoted guaranteeing a pleasant atmosphere in the evening.

Patio demarcation

Wind protection and increased privacy for your outdoor area giving a cozy feel in a textile atmosphere.

#### Always in the best light

Highlight your patio with LED Spots attached to the cassette or LED Line in the cassette, on the guide tracks or in the light bar which will guarantee endless hours of pleasure outdoors – even long after the sun has set.

#### LED Line

Light for reading or informal get-togethers, optionally in the guide tracks and / or in the light bar, turns your night into day.

#### LED Spots attached to the light bar

These spotlights will provide perfect contrast lighting in the evening hours. Pivoting and dimmable.

The markilux shadeplus

The vertical protection against sun and prying eyes – up to 90" in height – creates a private room outdoors with its own special ambiance.

#### **LED Spots**

Under the cassette or in the front profile: LED Spots that can be pivoted and dimmed create a lovely atmosphere on your patio in the evening.