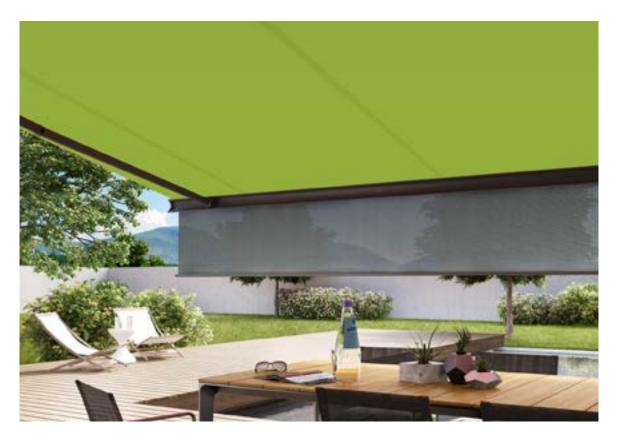

#### The markilux shadeplus

At the touch of a button, an additional vertical dropshade in the front profile protects against low-lying sun and prying eyes.

At just the touch of a button, the optional protection from glare and prying eyes creates an unparalleled, private room outdoors. As a standard, the shadeplus is equipped with a radio-controlled motor and comes supplied with a markilux remote control.

#### The markilux shadeplus

The vertical shading in the front profile adds the finishing touch and provides protection from the sun and prying eyes. On request with a hard-wired/radio-controlled motor.

#### The markilux shadeplus

Enjoy relaxing on the patio even when the sun is low in the sky.

#### The markilux shadeplus

For more protection from prying eyes and glare: the optional vertical blind will captivate you.

#### The markilux shadeplus

Simply block out low-lying sun and prying eyes with the additional vertical blind in the front profile of the markilux 1600.

#### The markilux shadeplus

The additional vertical shade integrated into the front profile simply blocks out low-lying sun and the glances of inquisitive neighbors.

#### Coupled awning

For all those who want even more shade: up to five single markilux pergola units can be joined side by side.

The markilux shadeplus
Blocks out glare from the sun
and prying eyes in an instant.

#### LED Spots attached to the light bar

These spotlights will provide perfect contrast lighting in the evening hours. Pivoting and dimmable.

The markilux shadeplus

The vertical protection against sun and prying eyes – up to 90" in height – creates a private room outdoors with its own special ambiance.

#### The markilux shadeplus

This versatile protection against low-lying sun, inquisitive glances and glare integrated into the front profile allows you to enjoy the late afternoon sun without having to worry about prying eyes.

#### The markilux shadeplus

Simply shut out the low-lying sun and the glances of inquisitive neighbors and enjoy the warmth of the day for even longer. An additional shade cover is lowered vertically downwards from the front profile to create a wonderfully private room outdoors. Depending on the model, it is also available with a hard-wired/radio-controlled motor.