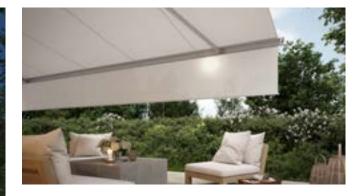

#### markilux MX-1

Even at first glance, the markilux MX-1 makes an immediate impact with its unique mix of shape and functionality. Retracted, the tapered futuristic full cassette with a depth of 24" makes a big impression on the observer as a canopy that protects your awning from the effects of the weather. When extended it shows its true magnitude. This designer awning is a pioneer due to the numerous technological innovations it incorporates and its multi-award-winning design. The markilux MX-1 creates an unparalleled atmosphere at any time of the day, which will charm you again and again, today and in the future.

## Delivering beautiful protection, any time of year.