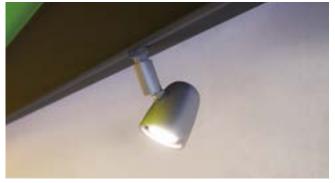

#### **LED Spots**

Under the cassette or in the front profile: LED Spots that can be pivoted and dimmed create a lovely atmosphere on your patio in the evening.