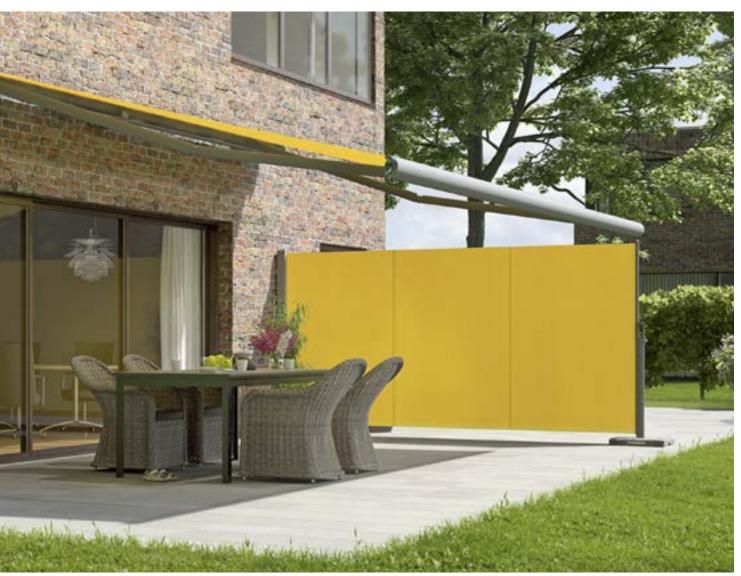

## Everything in view. A perfect outlook.

markilux cassette awnings

markilux cassette awnings

When the awning is retracted, the cassette completely encapsulates the awning cover, hardware, and technology, thus providing the best possible protection against wind and weather.

Semi-cassette

Part or all of the cover is not protected and susceptible to the elements. Perfect, particularly for use on patios and balconies not exposed to harsh weather conditions.

#### Wind protection and extra privacy

Protection against the low sun rays at the side or the front, light wind, and prying eyes.

#### Awning systems

Outdoor sun protection for Large open areas which awnings cannot be attached to the building for structural reasons.

Awning covers and frame colors ..... from page 58 Operation, options and extras . . . . . . from page 66 Technical data ...... from page 72