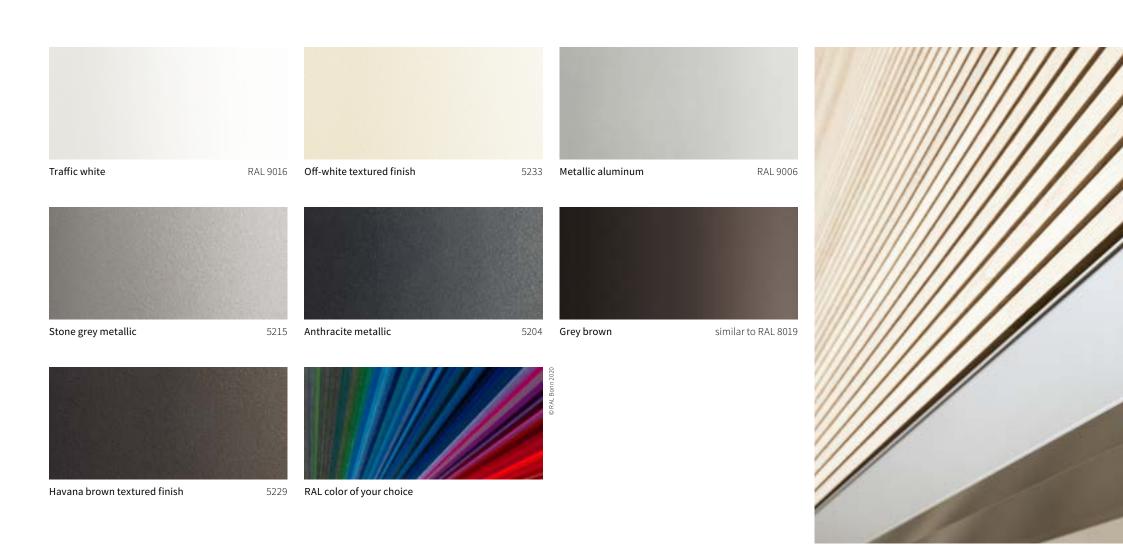

#### markilux awning colors

The awning frame color complements and enhances the color of the fabric and creates a perfect link to the architectural surroundings. From a variety of shades of white through to the timelessly elegant anthracite, a broad range of colors is available to you. And if you want to create your own particular color scheme? No problem! We will gladly manufacture your dream awning in your own personal shade.

Our high-grade powder coating finish is guaranteed for any awning color you choose.

Matching every architectural style and customer demand

All markilux awning colors are available without surcharge. Non-standard colors can be selected on request.