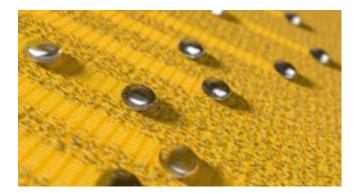

#### Self-cleaning effect

Water droplets pick up dirt particles and run off the awning cover taking the dirt with them (the awning must be set at a pitch of at least 14 degrees), ensuring you can enjoy your beautiful fabric for a long time to come.