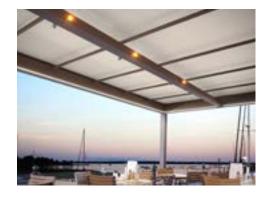

#### LED Spots in the canopy

Evening is the time for those little highlights. In the markilux MX-1 they can point both up and down. Discover lighting and design options on page 18.

#### markilux MX-1

Even at first glance, the markilux MX-1 makes an immediate impact with its unique mix of shape and functionality. Retracted, the tapered futuristic full cassette with a depth of 24" makes a big impression on the observer as a canopy that protects your awning from the effects of the weather. When extended it shows its true magnitude. This designer awning is a pioneer due to the numerous technological innovations it incorporates and its multi-award-winning design. The markilux MX-1 creates an unparalleled atmosphere at any time of the day, which will charm you again and again, today and in the future.