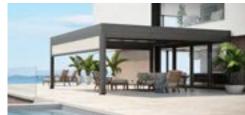

### Big plans, we got you covered.

#### markilux pergola

The markilux pergola ranks top when it comes to solar and wet weather protection. The awning system on slender posts and lateral guide tracks provides generous shading with an extension of up to 236". The markilux pergola defies wind and weather up to Beaufort wind force 6 (wind resistance class 3). You can make your favorite place outdoors your very own with a markilux shadeplus, as well as a multitude of lighting options and post variations. No matter how strong the sun shines or the wind blows, with your markilux pergola you can enjoy life outdoors at any time.

#### Closed full cassette system

The cover disappears completely inside the cassette and is ideally protected. If anything can be even more impressive than the appearance of the awning, it is the way the markilux pergola functions faultlessly.