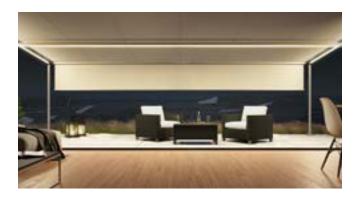

#### LED Spots in the canopy

Evening is the time for those little highlights. In the markilux MX-1 they can point both up and down. Discover lighting and design options on page 18.

#### markilux MX-1

Even at first glance, the markilux MX-1 makes an immediate impact with its unique mix of shape and functionality. Retracted, the tapered futuristic full cassette with a depth of 24" makes a big impression on the observer as a canopy that protects your awning from the effects of the weather. When extended it shows its true magnitude. This designer awning is a pioneer due to the numerous technological innovations it incorporates and its multi-award-winning design. The markilux MX-1 creates an unparalleled atmosphere at any time of the day, which will charm you again and again, today and in the future.

#### LED Spots in the underside of the cassette

The MX-1 compact provides beautiful protection

– and the perfect focus in the evening.