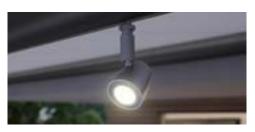

#### **LED Spots**

Under the cassette or in the front profile: LED Spots that can be pivoted and dimmed create a lovely atmosphere on your patio in the evening.

LED Spots in the front profile

This brilliant lighting effect converts the room under the awning into an oasis of well-being in the evening.

LED Spots in the cassette / canopy

Highlight specific areas and allow you to enjoy a pleasant evening under the awning.