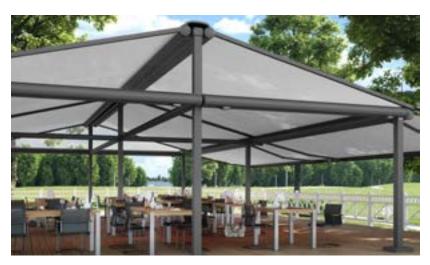

#### markilux construct

Situations can arise in which a standard model is not enough to meet your particular requirements. On just such occasions, system solutions are required. The awning system markilux construct is extremely versatile and flexible. Different modules are combined with different awning systems to create a veritable awning landscape. You don't have to make any compromises when it comes to size. You can choose between round and square posts and the range of available accessories is impressive. It is almost impossible to describe the markilux construct: you simply have to experience it yourself.

#### Awning system

limitless possibilities with the modular and flexible frame system

#### Options

depending on the awning model, vertical cassette roller shades, wind protection and extra privacy at the front and the sides, panoramic window, round or square posts, lighting, base plate covers

#### Designer awnings to your own exact specification

Different conservatory and folding-arm awnings are possible and can be combined with vertical roller shades or side screens according to your precise wishes.

## **m**×\_construct

Detailed information

Talk to your markilux specialist dealer or allow yourself to be inspired at markilux.us