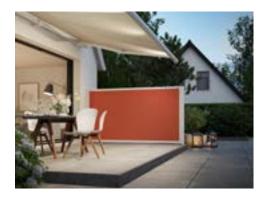

#### Lighting options

The LED Spots in the front profile can be dimmed and pivoted guaranteeing a pleasant atmosphere in the evening.

Patio demarcation

Wind protection and increased privacy for your outdoor area giving a cozy feel in a textile atmosphere.

#### Solitary statement

Ensuring privacy outdoors. The possibilities have never been more diverse, privacy never more beautiful.

#### Wind protection and extra privacy

individual unit: max. 118" × 98" / 300 × 250 cm, can be coupled without limitation, sliding sections, max. 51" × 98" / 130 × 250 cm