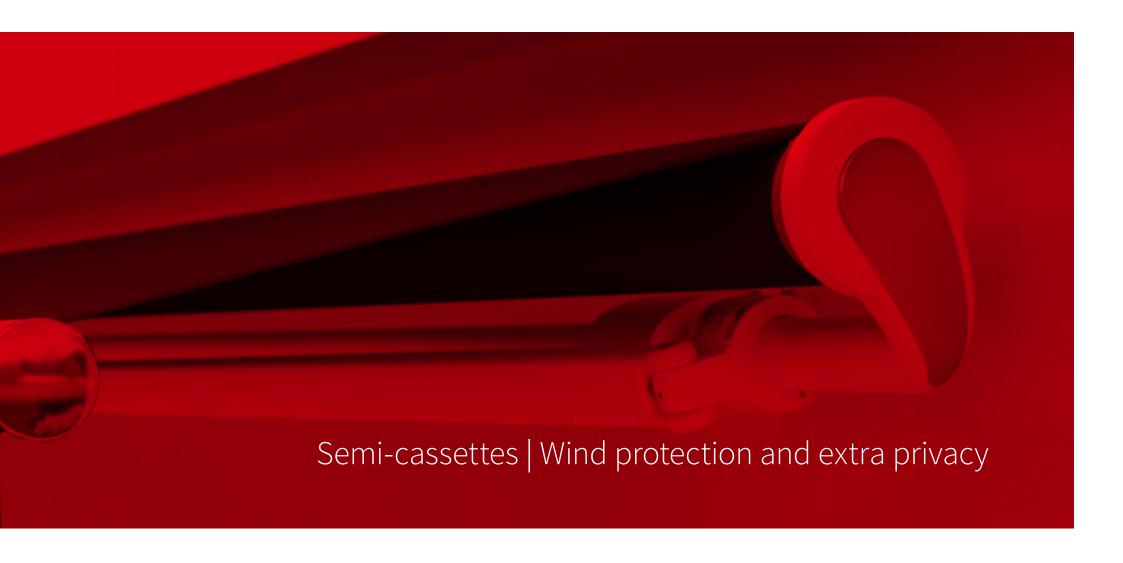

Semi-cassette

Part or all of the cover is not protected and susceptible to the elements. Perfect, particularly for use on patios and balconies not exposed to harsh weather conditions.

#### Wind protection and extra privacy

Protection against the low sun rays at the side or the front, light wind, and prying eyes.