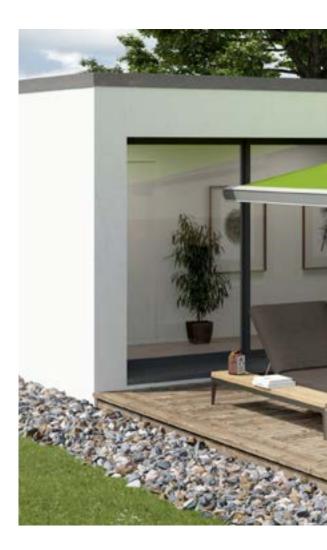

## Everything in view. A perfect outlook.

markilux cassette awnings

markilux cassette awnings

When the awning is retracted, the cassette completely encapsulates the awning cover, hardware, and technology, thus providing the best possible protection against wind and weather.

Semi-cassette

Part or all of the cover is not protected and susceptible to the elements. Perfect, particularly for use on patios and balconies not exposed to harsh weather conditions.