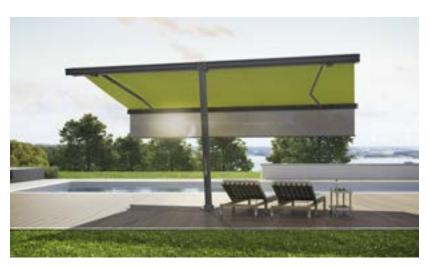

## Always revolving around your requirements.

#### markilux planet

The markilux planet is a sail and awning in one. It's an eye-catcher that provides perfect shading for your room outdoors. This awning umbrella- like system protects you from UV radiation with exceptional reliability; it's extremely sturdy, yet mobile. With the Easy-Go lever with a flex option, you can simply rotate it by up to 335 degrees – so you can have shade wherever it is required. The slim post carries the selected markilux designer awning with ease and the combination of functionality and design is impressive.

The markilux planet is further proof that, at markilux, everything revolves around your requirements.