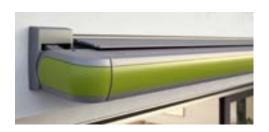

#### markilux 3300

Can an awning be merged visually into the architecture of a house or building? The markilux 3300 proves that it can. Depending on the structural situation, this designer awning, with its smooth front profile, disappears completely into a wall or precisely into a recess. When extended, it comes into its own with dimensions of up to  $275^{\circ} \times 157^{\circ}$ . And you can shade even larger areas by coupling up to three single awnings together. Discover how practical the markilux 3300 can be, and make this awning a big hit in your home or building.

#### Options

valance, coupled awning

Angular design Precise recess installation will make the markilux 3300 blend perfectly into its structural