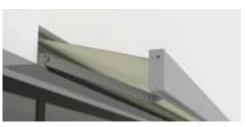

#### markilux 3300

Can an awning be merged visually into the architecture of a house or building? The markilux 3300 proves that it can. Depending on the structural situation, this designer awning, with its smooth front profile, disappears completely into a wall or precisely into a recess. When extended, it comes into its own with dimensions of up to  $275^{\circ} \times 157^{\circ}$ . And you can shade even larger areas by coupling up to three single awnings together. Discover how practical the markilux 3300 can be, and make this awning a big hit in your home or building.