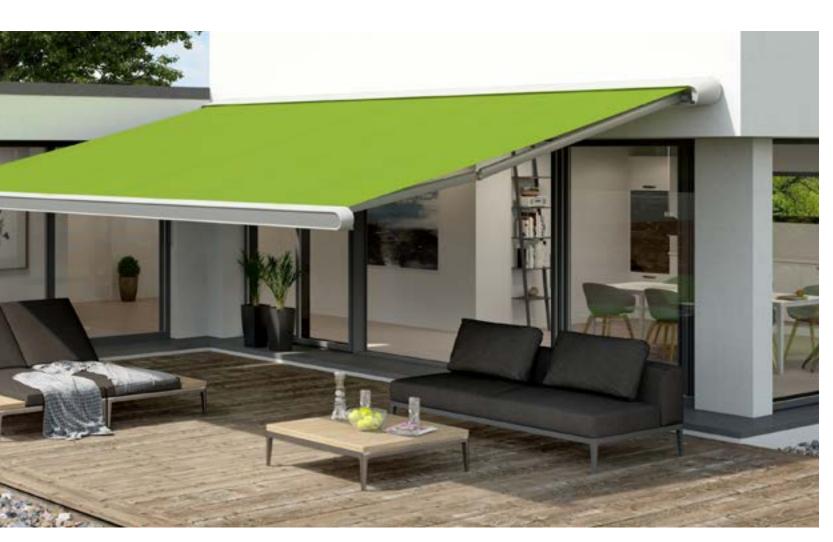

## Everything in view. A perfect outlook.

markilux cassette awnings

markilux cassette awnings

When the awning is retracted, the cassette completely encapsulates the awning cover, hardware, and technology, thus providing the best possible protection against wind and weather.

Semi-cassette

Part or all of the cover is not protected and susceptible to the elements. Perfect, particularly for use on patios and balconies not exposed to harsh weather conditions.