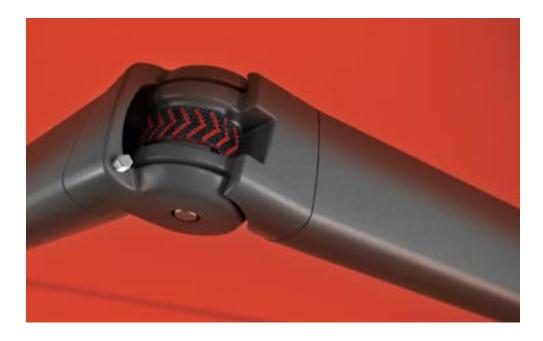

#### Arm technology

Bionic tendon

#### Bionic tendon

Highly durable, virtually noiseless and perfectly placed to provide optimum cover tautness. markilux developed the bionic tendon from high-tech fibres, and used nature as its inspiration to create optimum power transference. The safety and durability of the arms also impressed when it achieved more than 50,000 arm flexions in independent tests.