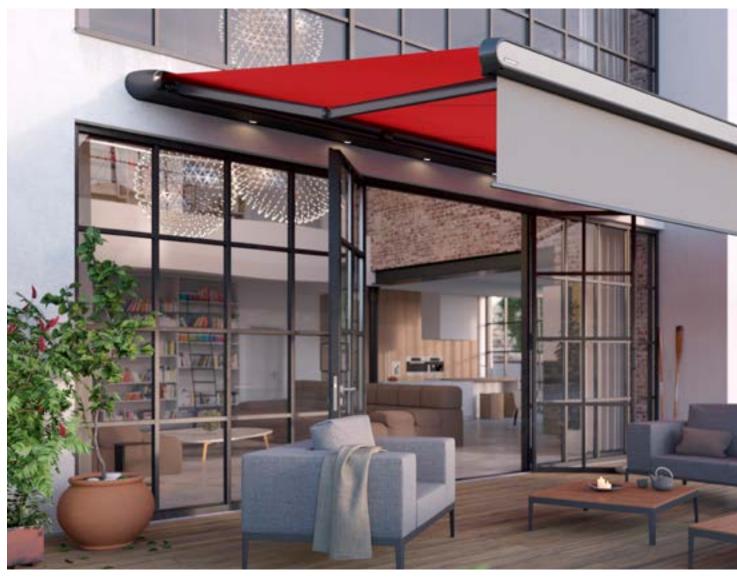

#### markilux MX-1

Even at first glance, the markilux MX-1 makes an immediate impact with its unique mix of shape and functionality. Retracted, the tapered futuristic full cassette with a depth of 24" makes a big impression on the observer as a canopy that protects your awning from the effects of the weather. When extended it shows its true magnitude. This designer awning is a pioneer due to the numerous technological innovations it incorporates and its multi-award-winning design. The markilux MX-1 creates an unparalleled atmosphere at any time of the day, which will charm you again and again, today and in the future.

#### LED Spots in the canopy

Evening is the time for those little highlights. In the markilux MX-1 they can point both up and down. Discover lighting and design options on page 18.

#### The markilux shadeplus

At the touch of a button, an additional vertical dropshade in the front profile protects against low-lying sun and prying eyes.