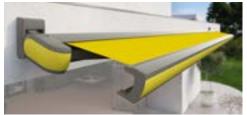

#### markilux 6000

A designer awning with many faces – each one more beautiful than the next. Create your own personal and unique model from a wide range of awning frame colors, decorative elements and available accessories. With its remarkable dimensions and technical specification, the markilux 6000 makes a lasting impression. It also cuts a dashing figure as well. Invite Germany's top model into your home.

#### Cassette awning

max. 275" × 157"/700 × 400 cm

#### Arm technology

Bionic tendon

#### Options

polished chrome fittings, shadeplus/drop valance, valance, coupled awning