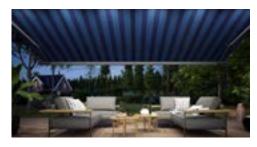

#### markilux MX-1

Even at first glance, the markilux MX-1 makes an immediate impact with its unique mix of shape and functionality. Retracted, the tapered futuristic full cassette with a depth of 24" makes a big impression on the observer as a canopy that protects your awning from the effects of the weather. When extended it shows its true magnitude. This designer awning is a pioneer due to the numerous technological innovations it incorporates and its multi-award-winning design. The markilux MX-1 creates an unparalleled atmosphere at any time of the day, which will charm you again and again, today and in the future.

#### LED Spots in the canopy

Evening is the time for those little highlights. In the markilux MX-1 they can point both up and down. Discover lighting and design options on page 18.