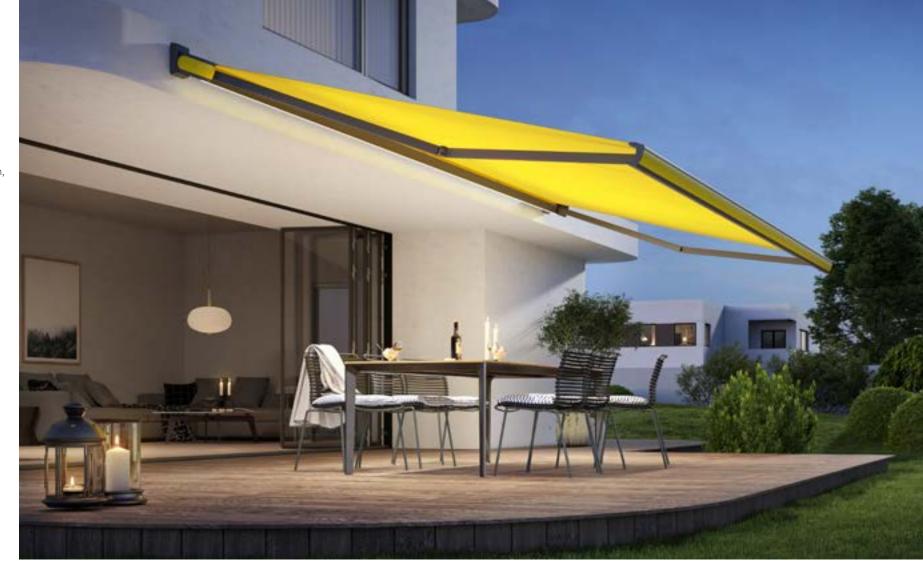

#### LED Spots in the canopy

Evening is the time for those little highlights. In the markilux MX-1 they can point both up and down. Discover lighting and design options on page 18.

#### markilux MX-1

Even at first glance, the markilux MX-1 makes an immediate impact with its unique mix of shape and functionality. Retracted, the tapered futuristic full cassette with a depth of 24" makes a big impression on the observer as a canopy that protects your awning from the effects of the weather. When extended it shows its true magnitude. This designer awning is a pioneer due to the numerous technological innovations it incorporates and its multi-award-winning design. The markilux MX-1 creates an unparalleled atmosphere at any time of the day, which will charm you again and again, today and in the future.