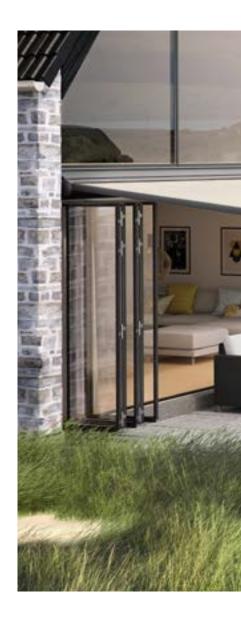

#### markilux 790

There are few seating areas outdoors that are protected on all sides from sun, wind and prying eyes. Therefore, this slim markilux side screen simply makes your life on balcony or patio more comfortable and enticing. It can be extended in one smooth movement and is always by your side when you need it and feel like making use of its benefits.

#### Angled top edge

The cover is available with a angled top edge which can be adapted to the pitch of your markilux awning. It creates a beautiful, enclosed and protected area free from prying eyes and the glare of the sun.

#### mobilfix

The moving support post with granite base plate stands secure, wherever you want it to.

A broad range of fixture options

markilux offers you the perfect means of installation for every situation.