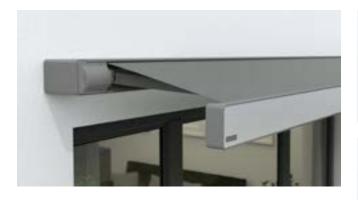

## Everything in view. A perfect outlook.

markilux cassette awnings

markilux cassette awnings

When the awning is retracted, the cassette completely encapsulates the awning cover, hardware, and technology, thus providing the best possible protection against wind and weather.

Semi-cassette

Part or all of the cover is not protected and susceptible to the elements. Perfect, particularly for use on patios and balconies not exposed to harsh weather conditions.