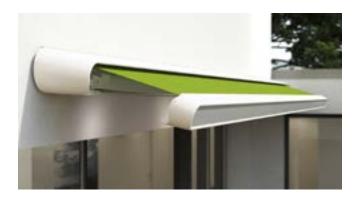

#### markilux MX-1

Even at first glance, the markilux MX-1 makes an immediate impact with its unique mix of shape and functionality. Retracted, the tapered futuristic full cassette with a depth of 24" makes a big impression on the observer as a canopy that protects your awning from the effects of the weather. When extended it shows its true magnitude. This designer awning is a pioneer due to the numerous technological innovations it incorporates and its multi-award-winning design. The markilux MX-1 creates an unparalleled atmosphere at any time of the day, which will charm you again and again, today and in the future.

#### LED Spots in the canopy

Evening is the time for those little highlights. In the markilux MX-1 they can point both up and down. Discover lighting and design options on page 18.