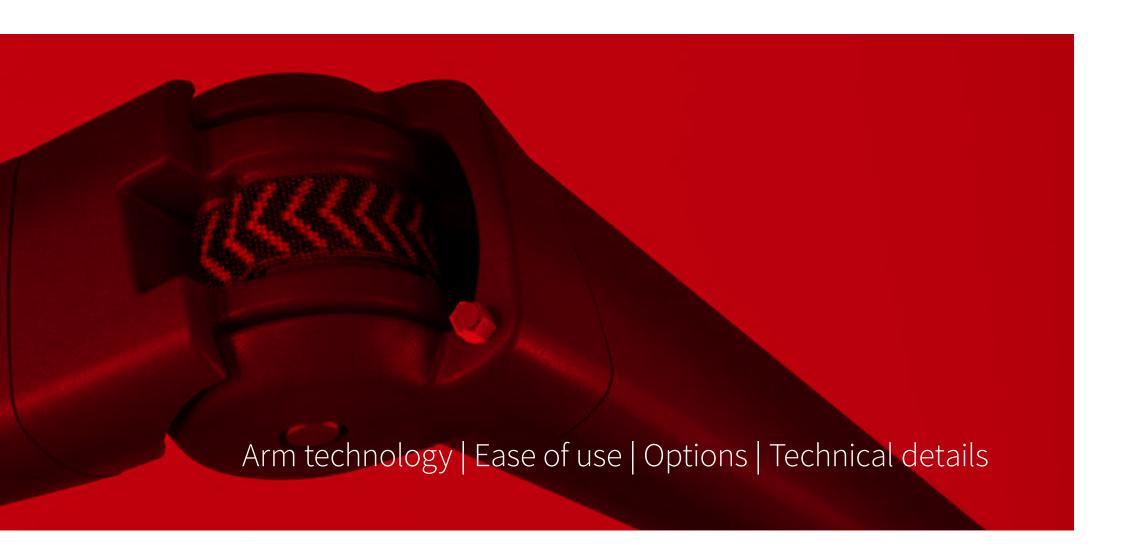

### Arm technology and options

Easy-to-use operating technology, optional lighting solutions and additional extras, such as wind sensors, mean that we can build a system to your desired specification and make being outdoors a pleasure even when the sun isn't shining.

#### Arm technology

Bionic tendon