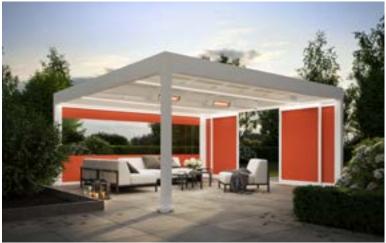

### Big plans, we got you covered.

#### markilux pergola

The markilux pergola ranks top when it comes to solar and wet weather protection. The awning system on slender posts and lateral guide tracks provides generous shading with an extension of up to 236". The markilux pergola defies wind and weather up to Beaufort wind force 6 (wind resistance class 3). You can make your favorite place outdoors your very own with a markilux shadeplus, as well as a multitude of lighting options and post variations. No matter how strong the sun shines or the wind blows, with your markilux pergola you can enjoy life outdoors at any time.

#### Closed full cassette system

The cover disappears completely inside the cassette and is ideally protected. If anything can be even more impressive than the appearance of the awning, it is the way the markilux pergola functions faultlessly.

#### markilux tracfix

One of markilux's many sophisticated features: the lateral cover guidance system that leaves no gap between the cover and guide track. Combines a more attractive overall appearance with better wind stability.

#### Coupled awning

For all those who want even more shade: up to five single markilux pergola units can be joined side by side.

The markilux shadeplus
Blocks out glare from the sun
and prying eyes in an instant.

An "all-round" achievement
The square, compact cassette protects
the awning cover all round.