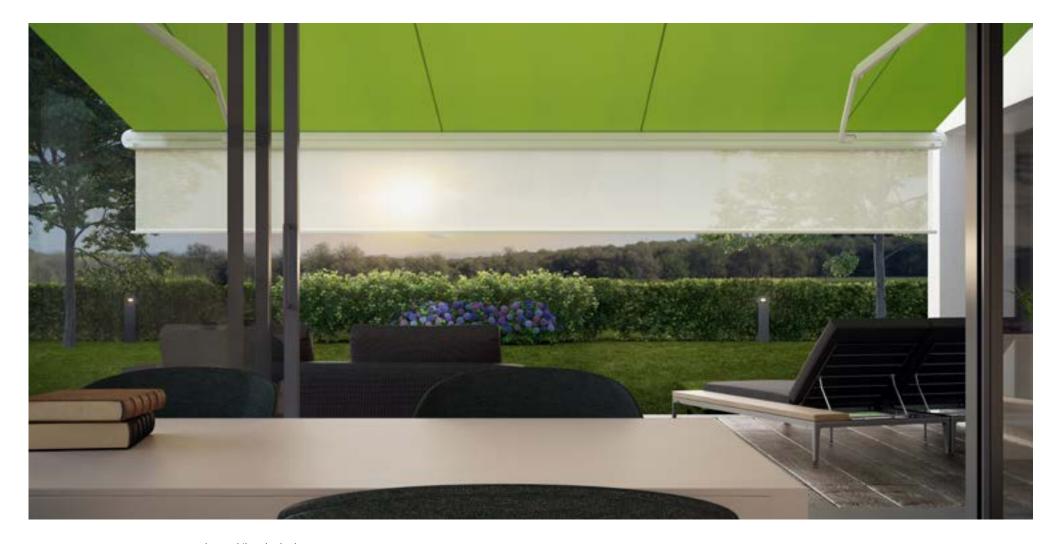

#### The markilux shadeplus

At the touch of a button, an additional vertical dropshade in the front profile protects against low-lying sun and prying eyes.

At just the touch of a button, the optional protection from glare and prying eyes creates an unparalleled, private room outdoors. As a standard, the shadeplus is equipped with a radio-controlled motor and comes supplied with a markilux remote control.

#### The markilux shadeplus

Simply shut out the low-lying sun and the glances of inquisitive neighbors and enjoy the warmth of the day for even longer. An additional shade cover is lowered vertically downwards from the front profile to create a wonderfully private room outdoors. Depending on the model, it is also available with a hard-wired/radio-controlled motor.