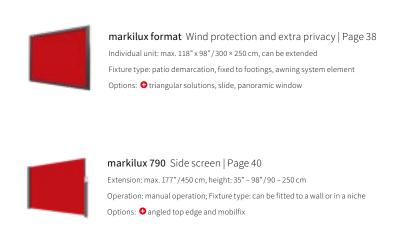

#### markilux format

You can put up dividers to shield yourself from prying eyes – or you can create your very own personal space in the open air with its own textile coziness. The markilux format puts a world of possibilities at your fingertips – and more than 250 fabric patterns at your disposal.

#### Wind protection and extra privacy

individual unit: max. 118" × 98" / 300 × 250 cm, can be coupled without limitation, sliding sections, max. 51" × 98" / 130 × 250 cm

#### Options

triangular solutions for markilux awning systems, slide version, panoramic window

#### markilux 790

There are few seating areas outdoors that are protected on all sides from sun, wind and prying eyes. Therefore, this slim markilux side screen simply makes your life on balcony or patio more comfortable and enticing. It can be extended in one smooth movement and is always by your side when you need it and feel like making use of its benefits.

#### Side screen

extension: max. 177"/450 cm height: 35" – 98"/90 – 250 cm

#### Options

sloping top edge, mobilfix (up to a height of 83"/213 cm), a broad range of fixture options