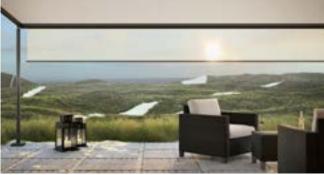

#### markilux 5010

The markilux 5010 can be effortlessly extended, either at the touch of a button or integrated into a smart control system and will be a hit with all the family. This awning has the ability to span large widths as a coupled unit with up to three awnings installed next to one another, friends and guests will also be able to find a cozy spot in the generous shade. This all-rounder encourages relaxed get-togethers and turns any hour spent outdoors into a happy one.

#### Polished chrome fittings

Optionally available as an eye-catcher: the chrome-plated end caps fitted to the front profile. On request, with a wall sealing profile which drains rain away over the front of the awning.

#### The markilux shadeplus

Enjoy relaxing on the patio even when the sun is low in the sky.