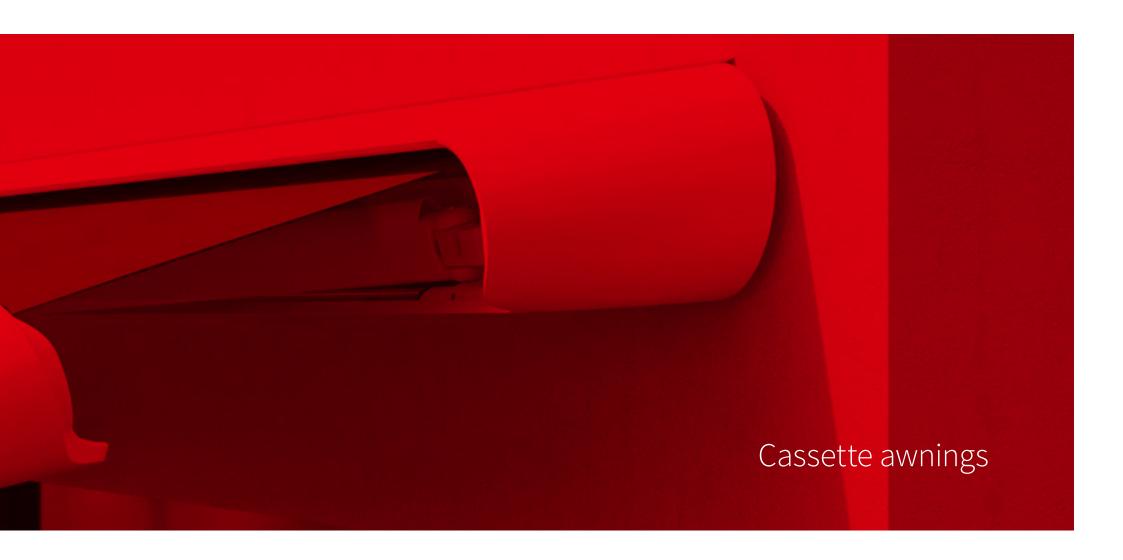

## Everything in view. A perfect outlook.

markilux cassette awnings

markilux cassette awnings

When the awning is retracted, the cassette completely encapsulates the awning cover, hardware, and technology, thus providing the best possible protection against wind and weather.

Semi-cassette

Part or all of the cover is not protected and susceptible to the elements. Perfect, particularly for use on patios and balconies not exposed to harsh weather conditions.