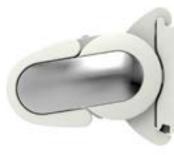

#### Various decorative elements

Whether you choose the end cap insert in stainless steel mesh, the end cap trim and frame in a chrome finish or all deliberately uniform in the awning color of your choice – you can design your very own personalized top model by markilux.

#### Polished chrome fittings

Optionally available as an eye-catcher: the chrome-plated end caps fitted to the front profile. On request, with a wall sealing profile which drains rain away over the front of the awning.

#### Polished chrome fittings

Give extra dash to the design language of your markilux 1600 – on the front profile and support tube.

#### Polished chrome fittings

Stylish end caps and end cap inserts in polished chrome are eye-catchers and turn your awning into personal, individualized protection against the sun.