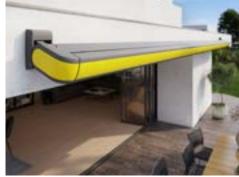

#### markilux 6000

A designer awning with many faces – each one more beautiful than the next. Create your own personal and unique model from a wide range of awning frame colors, decorative elements and available accessories. With its remarkable dimensions and technical specification, the markilux 6000 makes a lasting impression. It also cuts a dashing figure as well. Invite Germany's top model into your home.

#### Cassette awning

max. 275" × 157"/700 × 400 cm

#### Arm technology

Bionic tendon

#### Options

polished chrome fittings, shadeplus/drop valance, valance, coupled awning