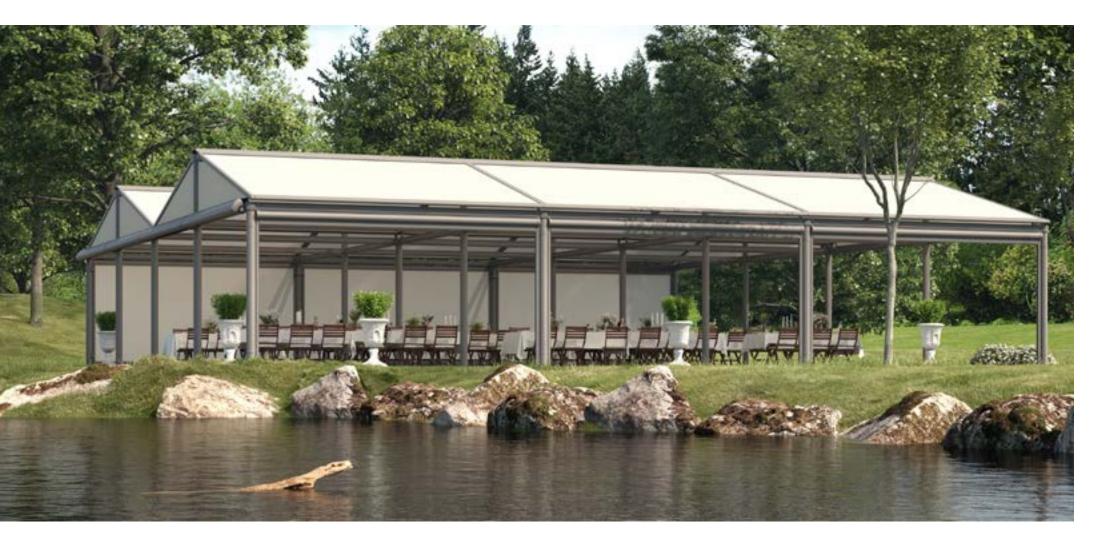

#### markilux construct

Situations can arise in which a standard model is not enough to meet your particular requirements. On just such occasions, system solutions are required. The awning system markilux construct is extremely versatile and flexible. Different modules are combined with different awning systems to create a veritable awning landscape. You don't have to make any compromises when it comes to size. You can choose between round and square posts and the range of available accessories is impressive. It is almost impossible to describe the markilux construct: you simply have to experience it yourself.

#### Awning system

limitless possibilities with the modular and flexible frame system

#### Options

depending on the awning model, vertical cassette roller shades, wind protection and extra privacy at the front and the sides, panoramic window, round or square posts, lighting, base plate covers

#### Designer awnings to your own exact specification

Different conservatory and folding-arm awnings are possible and can be combined with vertical roller shades or side screens according to your precise wishes.

## **m**×\_construct

Detailed information

Talk to your markilux specialist dealer or allow yourself to be inspired at markilux.us