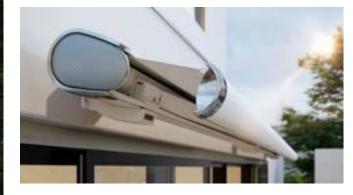

#### markilux MX-1

Even at first glance, the markilux MX-1 makes an immediate impact with its unique mix of shape and functionality. Retracted, the tapered futuristic full cassette with a depth of 24" makes a big impression on the observer as a canopy that protects your awning from the effects of the weather. When extended it shows its true magnitude. This designer awning is a pioneer due to the numerous technological innovations it incorporates and its multi-award-winning design. The markilux MX-1 creates an unparalleled atmosphere at any time of the day, which will charm you again and again, today and in the future.