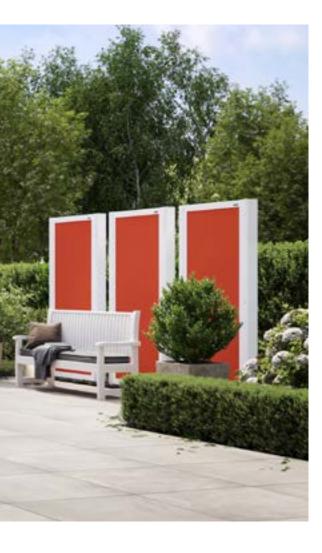

#### Framed in. No limits. Versatile.

The patented tensioning system keeps the cover perfectly taut. Individual frames can be extended without limitation and, if desired, are movable as sliding sections within the awning system.

#### Awning system module

Vertical protection, perfectly tailored to markilux awning systems, on request possible as a slide version with movable sections and panoramic window.

#### Wind protection and extra privacy

individual unit: max. 118" × 98" / 300 × 250 cm, can be coupled without limitation, sliding sections, max. 51" × 98" / 130 × 250 cm

#### Options

triangular solutions for markilux awning systems, slide version, panoramic window