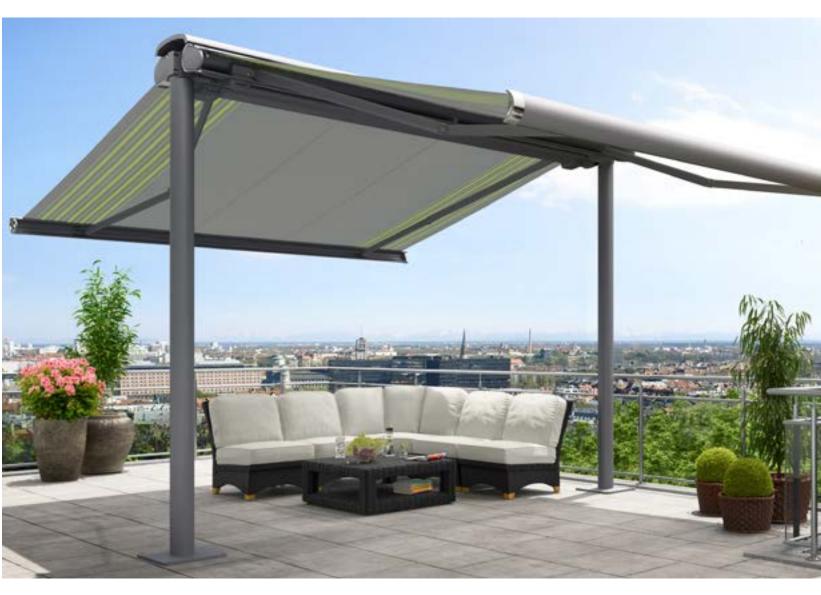

#### markilux MX-1

Even at first glance, the markilux MX-1 makes an immediate impact with its unique mix of shape and functionality. Retracted, the tapered futuristic full cassette with a depth of 24" makes a big impression on the observer as a canopy that protects your awning from the effects of the weather. When extended it shows its true magnitude. This designer awning is a pioneer due to the numerous technological innovations it incorporates and its multi-award-winning design. The markilux MX-1 creates an unparalleled atmosphere at any time of the day, which will charm you again and again, today and in the future.

#### LED Spots in the canopy

Evening is the time for those little highlights. In the markilux MX-1 they can point both up and down. Discover lighting and design options on page 18.

#### Cassette awning

max. 275" × 172"/700 × 437 cm, cassette depth approx. 24"/62 cm

#### Arm technology

Bionic tendon

#### Options

shadeplus/drop valance and a broad range of light and color options, page 18