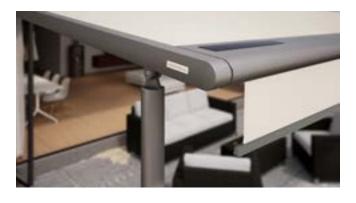

#### markilux MX-1

Even at first glance, the markilux MX-1 makes an immediate impact with its unique mix of shape and functionality. Retracted, the tapered futuristic full cassette with a depth of 24" makes a big impression on the observer as a canopy that protects your awning from the effects of the weather. When extended it shows its true magnitude. This designer awning is a pioneer due to the numerous technological innovations it incorporates and its multi-award-winning design. The markilux MX-1 creates an unparalleled atmosphere at any time of the day, which will charm you again and again, today and in the future.

#### LED Spots in the canopy

Evening is the time for those little highlights. In the markilux MX-1 they can point both up and down. Discover lighting and design options on page 18.

#### Arm technology

Bionic tendon