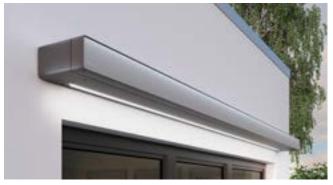

#### markilux MX-1

Even at first glance, the markilux MX-1 makes an immediate impact with its unique mix of shape and functionality. Retracted, the tapered futuristic full cassette with a depth of 24" makes a big impression on the observer as a canopy that protects your awning from the effects of the weather. When extended it shows its true magnitude. This designer awning is a pioneer due to the numerous technological innovations it incorporates and its multi-award-winning design. The markilux MX-1 creates an unparalleled atmosphere at any time of the day, which will charm you again and again, today and in the future.

#### Cassette awning

max. 275" × 172"/700 × 437 cm, cassette depth approx. 24"/62 cm

#### Arm technology

Bionic tendon

#### Options

shadeplus/drop valance and a broad range of light and color options, page 18