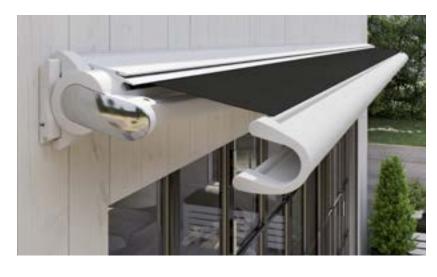

#### markilux 6000

A designer awning with many faces – each one more beautiful than the next. Create your own personal and unique model from a wide range of awning frame colors, decorative elements and available accessories. With its remarkable dimensions and technical specification, the markilux 6000 makes a lasting impression. It also cuts a dashing figure as well. Invite Germany's top model into your home.

#### Cassette awning

max. 275" × 157"/700 × 400 cm

#### Arm technology

Bionic tendon

#### Options

polished chrome fittings, shadeplus/drop valance, valance, coupled awning