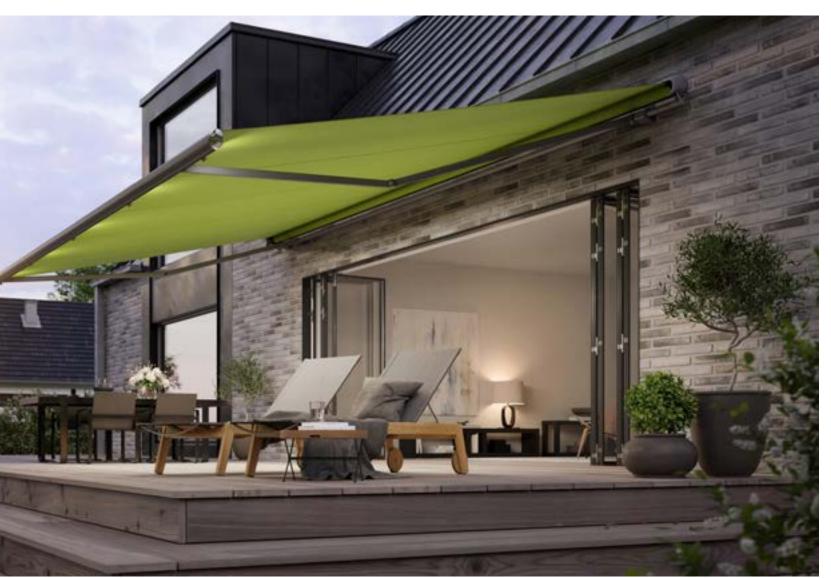

# Quality has its merits. Usually the very best ones.

#### markilux MX-1

Even at first glance, the markilux MX-1 makes an immediate impact with its unique mix of shape and functionality. Retracted, the tapered futuristic full cassette with a depth of 24" makes a big impression on the observer as a canopy that protects your awning from the effects of the weather. When extended it shows its true magnitude. This designer awning is a pioneer due to the numerous technological innovations it incorporates and its multi-award-winning design. The markilux MX-1 creates an unparalleled atmosphere at any time of the day, which will charm you again and again, today and in the future.