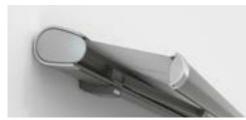

#### Polished chrome fittings

Stylish end caps and end cap inserts in polished chrome are eye-catchers and turn your awning into personal, individualized protection against the sun.

#### Various decorative elements

Whether you choose the end cap insert in stainless steel mesh, the end cap trim and frame in a chrome finish or all deliberately uniform in the awning color of your choice – you can design your very own personalized top model by markilux.