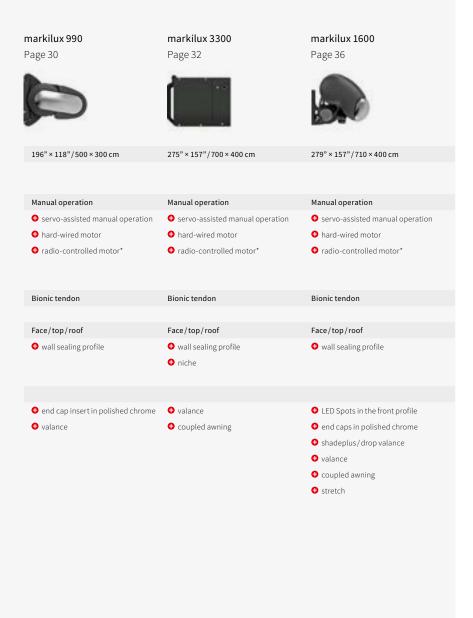

#### markilux 990

Small, but impressive! You will be surprised how much technological sophistication there is in this app. 5" high cassette. The folding arms and awning cover disappear into its compact construction with the U-shaped front profile. An impressive angle of pitch of up to 70 degrees when top fixing make this awning best suited for smaller patios and balconies. Thanks to these advantages you can easily spend many hours relaxing in the most beautiful shade.

### Cassette awning

max. 196" × 118"/500 × 300 cm

#### Arm technology

Bionic tendon

#### Options

end cap insert in polished chrome, valance

#### markilux 3300

Can an awning be merged visually into the architecture of a house or building? The markilux 3300 proves that it can. Depending on the structural situation, this designer awning, with its smooth front profile, disappears completely into a wall or precisely into a recess. When extended, it comes into its own with dimensions of up to  $275^{\circ} \times 157^{\circ}$ . And you can shade even larger areas by coupling up to three single awnings together. Discover how practical the markilux 3300 can be, and make this awning a big hit in your home or building.

#### Cassette awning

max. 275" × 157"/700 × 400 cm

#### Options

valance, coupled awning

Angular design Precise recess installation will make the markilux 3300 blend perfectly into its structural

#### markilux 1600

This awning won the IF product design award for its harmonious, semi-circular design. And still looks unique when it's fully extended. As a semi-cassette awning, the markilux 1600 is open at the bottom. The top cover profile adapts itself to the angle of pitch of the awning and closes completely flush with the front profile when retracted, which protects the cover safely from rain.

### **MX**\_1600

Semi-cassette awning

max. 279" × 157" / 710 × 400 cm

Arm technology

Bionic tendon

#### Options

LED spotlights in the front profile, end caps in polished chrome, shadeplus/drop valance, valance, coupled awning, stretch