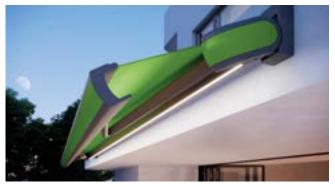

#### LED Spots in the canopy

Evening is the time for those little highlights. In the markilux MX-1 they can point both up and down. Discover lighting and design options on page 18.

#### markilux MX-1

Even at first glance, the markilux MX-1 makes an immediate impact with its unique mix of shape and functionality. Retracted, the tapered futuristic full cassette with a depth of 24" makes a big impression on the observer as a canopy that protects your awning from the effects of the weather. When extended it shows its true magnitude. This designer awning is a pioneer due to the numerous technological innovations it incorporates and its multi-award-winning design. The markilux MX-1 creates an unparalleled atmosphere at any time of the day, which will charm you again and again, today and in the future.