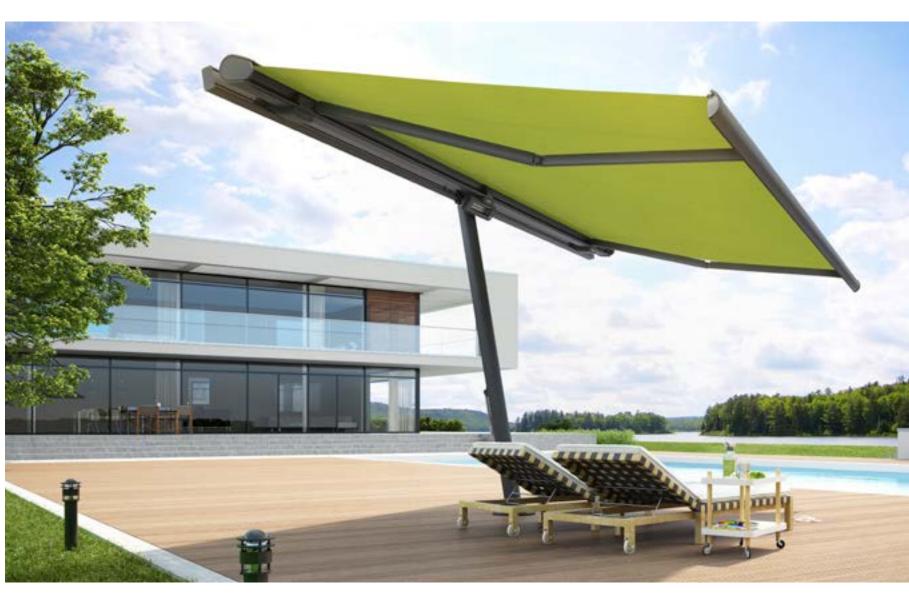

## Always revolving around your requirements.

#### markilux planet

The markilux planet is a sail and awning in one. It's an eye-catcher that provides perfect shading for your room outdoors. This awning umbrella- like system protects you from UV radiation with exceptional reliability; it's extremely sturdy, yet mobile. With the Easy-Go lever with a flex option, you can simply rotate it by up to 335 degrees – so you can have shade wherever it is required. The slim post carries the selected markilux designer awning with ease and the combination of functionality and design is impressive.

The markilux planet is further proof that, at markilux, everything revolves around your requirements.