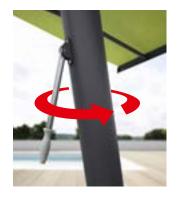

#### flex option

The markilux planet flex can be rotated and positioned wherever you need shading – by up to 335 degrees with the Easy-Go lever.

#### markilux planet

The markilux planet is a sail and awning in one. It's an eye-catcher that provides perfect shading for your room outdoors. This awning umbrella- like system protects you from UV radiation with exceptional reliability; it's extremely sturdy, yet mobile. With the Easy-Go lever with a flex option, you can simply rotate it by up to 335 degrees – so you can have shade wherever it is required. The slim post carries the selected markilux designer awning with ease and the combination of functionality and design is impressive.