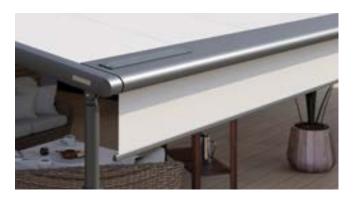

#### LED Spots in the canopy

Evening is the time for those little highlights. In the markilux MX-1 they can point both up and down. Discover lighting and design options on page 18.

#### markilux MX-1

Even at first glance, the markilux MX-1 makes an immediate impact with its unique mix of shape and functionality. Retracted, the tapered futuristic full cassette with a depth of 24" makes a big impression on the observer as a canopy that protects your awning from the effects of the weather. When extended it shows its true magnitude. This designer awning is a pioneer due to the numerous technological innovations it incorporates and its multi-award-winning design. The markilux MX-1 creates an unparalleled atmosphere at any time of the day, which will charm you again and again, today and in the future.