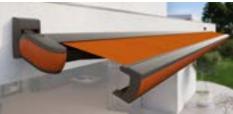

#### markilux MX-1

Even at first glance, the markilux MX-1 makes an immediate impact with its unique mix of shape and functionality. Retracted, the tapered futuristic full cassette with a depth of 24" makes a big impression on the observer as a canopy that protects your awning from the effects of the weather. When extended it shows its true magnitude. This designer awning is a pioneer due to the numerous technological innovations it incorporates and its multi-award-winning design. The markilux MX-1 creates an unparalleled atmosphere at any time of the day, which will charm you again and again, today and in the future.