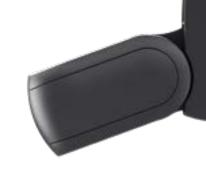

#### Arm technology

Bionic tendon

#### markilux MX-1

Even at first glance, the markilux MX-1 makes an immediate impact with its unique mix of shape and functionality. Retracted, the tapered futuristic full cassette with a depth of 24" makes a big impression on the observer as a canopy that protects your awning from the effects of the weather. When extended it shows its true magnitude. This designer awning is a pioneer due to the numerous technological innovations it incorporates and its multi-award-winning design. The markilux MX-1 creates an unparalleled atmosphere at any time of the day, which will charm you again and again, today and in the future.