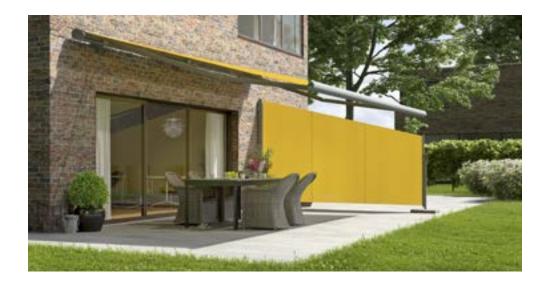

## The elegant way to show neighbors where privacy begins.

#### markilux 790

There are few seating areas outdoors that are protected on all sides from sun, wind and prying eyes. Therefore, this slim markilux side screen simply makes your life on balcony or patio more comfortable and enticing. It can be extended in one smooth movement and is always by your side when you need it and feel like making use of its benefits.

#### Side screen

extension: max. 177"/450 cm height: 35" – 98"/90 – 250 cm

#### Options

sloping top edge, mobilfix (up to a height of 83"/213 cm), a broad range of fixture options

#### Angled top edge

The cover is available with a angled top edge which can be adapted to the pitch of your markilux awning. It creates a beautiful, enclosed and protected area free from prying eyes and the glare of the sun.