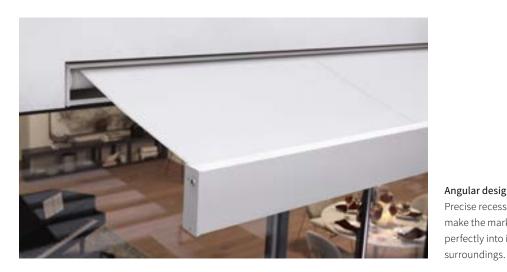

#### Options

valance, coupled awning

Angular design Precise recess installation will make the markilux 3300 blend perfectly into its structural

## High impact.

Low maintenance.

#### markilux 3300

Can an awning be merged visually into the architecture of a house or building? The markilux 3300 proves that it can. Depending on the structural situation, this designer awning, with its smooth front profile, disappears completely into a wall or precisely into a recess. When extended, it comes into its own with dimensions of up to  $275^{\circ} \times 157^{\circ}$ . And you can shade even larger areas by coupling up to three single awnings together. Discover how practical the markilux 3300 can be, and make this awning a big hit in your home or building.