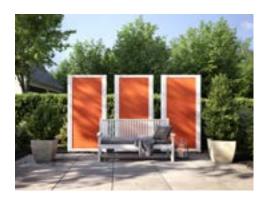

#### Framed in. No limits. Versatile.

The patented tensioning system keeps the cover perfectly taut. Individual frames can be extended without limitation and, if desired, are movable as sliding sections within the awning system.

#### Awning system module

Vertical protection, perfectly tailored to markilux awning systems, on request possible as a slide version with movable sections and panoramic window.

#### Wind protection and extra privacy

individual unit: max. 118" × 98" / 300 × 250 cm, can be coupled without limitation, sliding sections, max. 51" × 98" / 130 × 250 cm